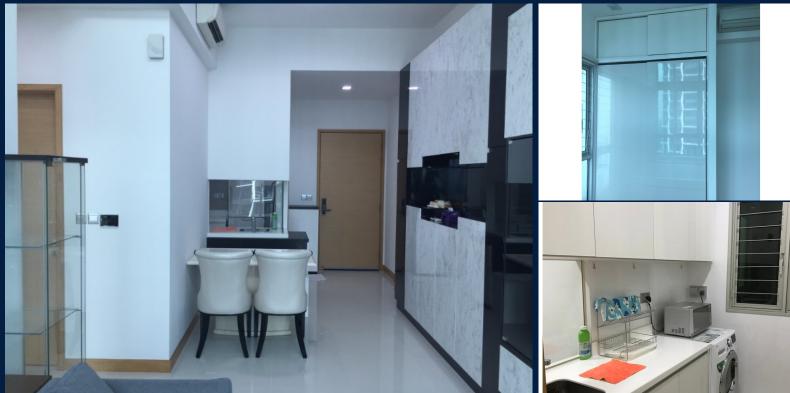

## **TREE HOUSE**

Spacious 925sqft (86sqm), partially furnished, 2 bedroom, 2 bathroom Condominium for Rent or Sale. Completion in 2013, this penthouse corner unit is renovated. Others: leasehold 99, park / greenery view, facing south west This property is currently tenanted. Price is negotiable!Located in Singapore's district D23 near Bukit Batok, Bukit Panjang, Choa Chu Kang in the area North West (West region).

## **INTERIOR FACILITIES**

- Air-Conditioning
- Cable TV

### **OTHER INTERIOR FEATURES**

- Cooker Hob/Hood
- Fridge